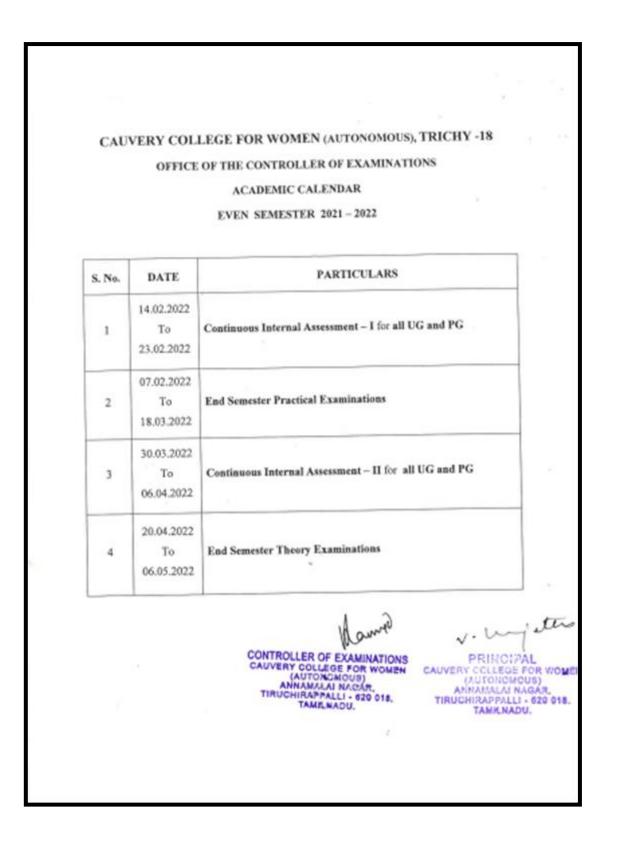

|
|             | 25.10.2021,<br>27.10.2021,<br>29.10.2021,<br>29.10.2021,<br>21.10.2021,<br>23.10.2021,<br>26.10.2021,<br>26.10.2021,<br>30.10.2021,<br>01.11.2021,<br>02.11.2021,<br>15.11.2021,<br>15.11.2021,<br>24.11.2021,<br>24.11.2021,<br>26.11.2021,<br>16.11.2021,<br>26.11.2021,<br>23.11.2021,<br>25.11.2021,<br>25.11.2021,<br>25.11.2021, |



NAAC Accreditation III Cycle : A Grade (CGPA 3.41 out of 4) Tiruchirappalli - 620018, Tamil Nadu, India

**CRITERION VI** 

#### NAAC - Cycle IV SSR

ACADEMIC PLAN





NAAC Accreditation III Cycle : A Grade (CGPA 3.41 out of 4) Tiruchirappalli - 620018, Tamil Nadu, India

**CRITERION VI** 

NAAC - Cycle IV SSR

ACADEMIC PLAN

E ap 11.0

# ACADEMIC PLAN 2020-2021

# CAUVERY COLLEGE FOR WOMEN (AUTONOMOUS), TRICHY - 18

OFFICE OF THE CONTROLLER OF EXAMINATIONS

ACADEMIC CALENDER

ODD SEMESTER - 2020 - 2021

| S.NO. | DATE                           | PARTICULARS                                                            |
|-------|--------------------------------|------------------------------------------------------------------------|
| 1     | 24.11.2020<br>To<br>30.11.2020 | CIA – II (I, II UG & PG)<br>EXAMS                                      |
| 2     | 05.12.2020                     | Continuous Internal Assessment uploading on or before<br>II UG